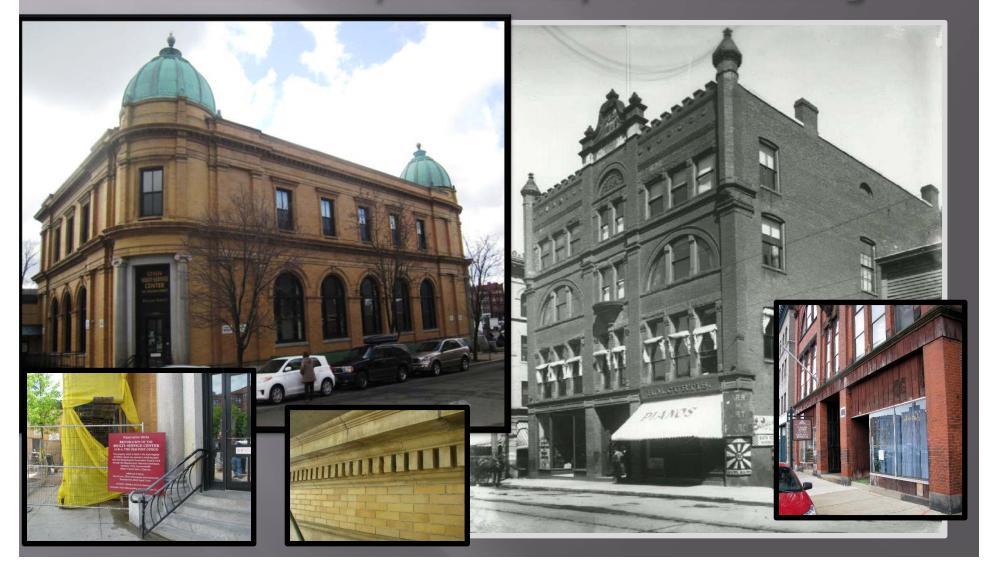

### Historic Buildings

-Lynn Multi-Service Center(Old Post Office)
- Grand Army of the Republic Building

Downtown Infrastructure Projects