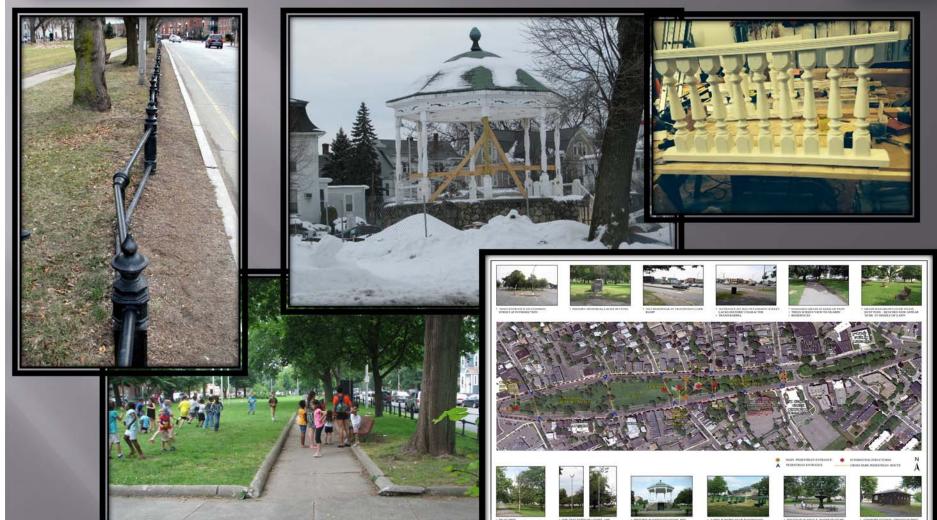

## COMMUNITY FACILITIES



& Projects

**Programs** 

### Neptune Boulevard Park

also known as McManus Field and Lynn Tech Park



## High Rock Reservation





## Lynn Common



LYNN COMMONS

SITE ANALYSIS and EXISTING PROGRAM (1)



# Henry Av. Playground



### Fraser Field & Manning Field





### Historic Buildings

-Lynn Multi-Service Center(Old Post Office)
- Grand Army of the Republic Building



Downtown Infrastructure Projects







### Downtown Parking Improvements





# Business Assistance & Facade Program



















# Public Services



## Arts & Cultural Programs



### **Elder & Family Services**



## **Education Programs**









### Youth Employment



#### Youth Assistance