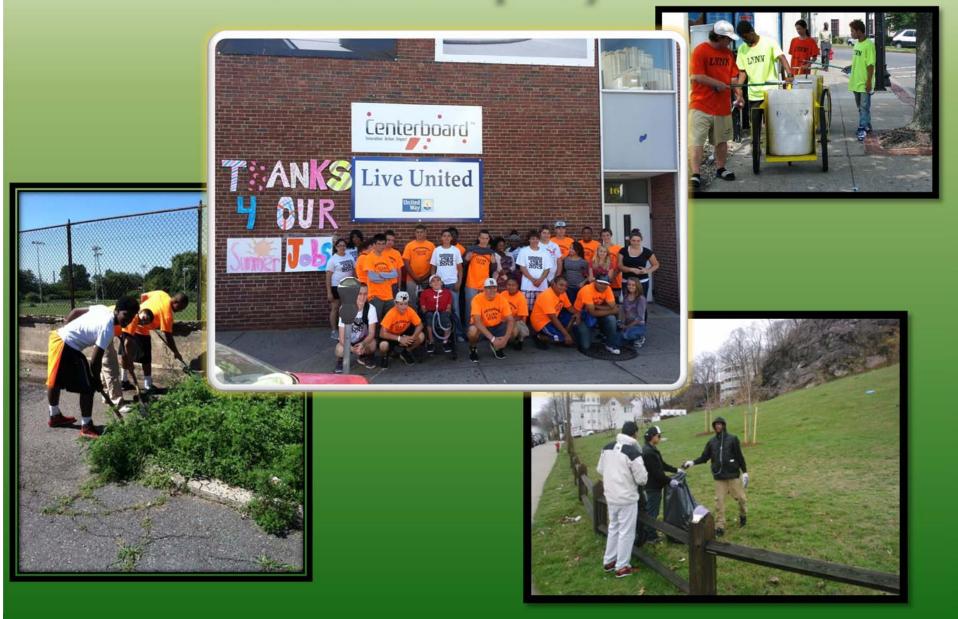

## COMMUNITY FACILITIES



& Projects

**Programs** 

### Neptune Boulevard Park

also known as McManus Field and Lynn Tech Park



## High Rock Reservation





## Lynn Common



LYNN COMMONS

SITE ANALYSIS and EXISTING PROGRAM (1)



# Henry Av. Playground



### Fraser Field & Manning Field





### Historic Buildings

-Lynn Multi-Service Center(Old Post Office)
- Grand Army of the Republic Building



Downtown Infrastructure Projects







### Downtown Parking Improvements





# Business Assistance & Facade Program



















# Public Services



## Arts & Cultural Programs



### **Elder & Family Services**



## **Education Programs**









### Youth Employment



#### Youth Assistance