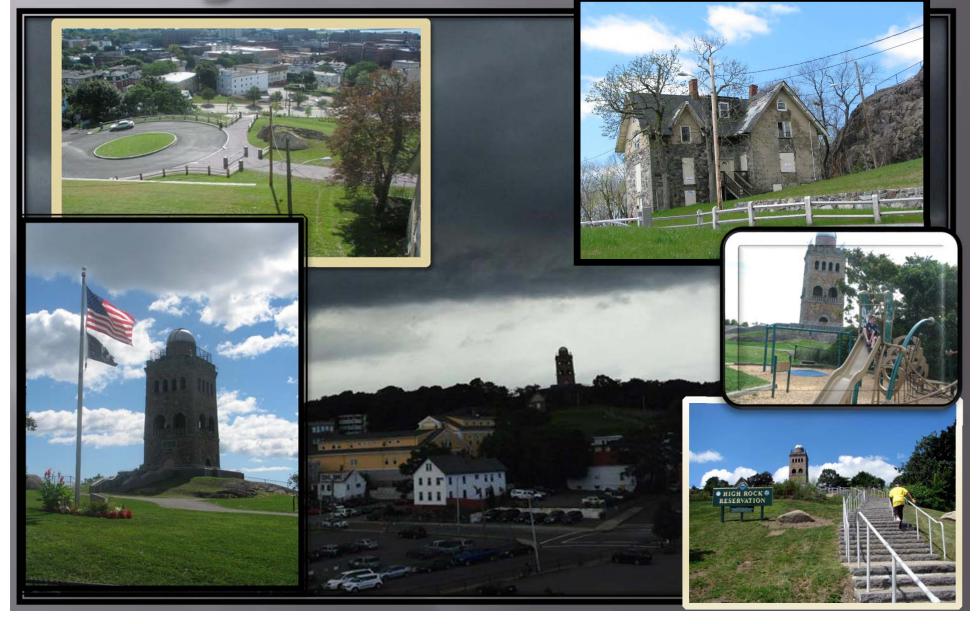

## COMMUNITY FACILITIES



& Projects

**Programs** 

### Neptune Boulevard Park

also known as McManus Field and Lynn Tech Park



## High Rock Reservation





## Lynn Common



LYNN COMMONS

SITE ANALYSIS and EXISTING PROGRAM (1)



# Henry Av. Playground



### Fraser Field & Manning Field





### Historic Buildings

-Lynn Multi-Service Center(Old Post Office)
- Grand Army of the Republic Building



Downtown Infrastructure Projects







### Downtown Parking Improvements





# Business Assistance & Facade Program



















# Public Services



## Arts & Cultural Programs



### **Elder & Family Services**



## **Education Programs**









### Youth Employment



#### Youth Assistance