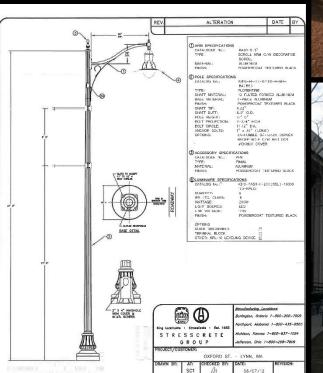

## COMMUNITY FACILITIES



& Projects

**Programs** 

### Neptune Boulevard Park

also known as McManus Field and Lynn Tech Park



## High Rock Reservation





## Lynn Common



LYNN COMMONS

SITE ANALYSIS and EXISTING PROGRAM (1)



# Henry Av. Playground



### Fraser Field & Manning Field





### Historic Buildings

-Lynn Multi-Service Center(Old Post Office)
- Grand Army of the Republic Building



Downtown Infrastructure Projects







### Downtown Parking Improvements





# Business Assistance & Facade Program



















# Public Services



## Arts & Cultural Programs



### **Elder & Family Services**



## **Education Programs**









### Youth Employment



#### Youth Assistance