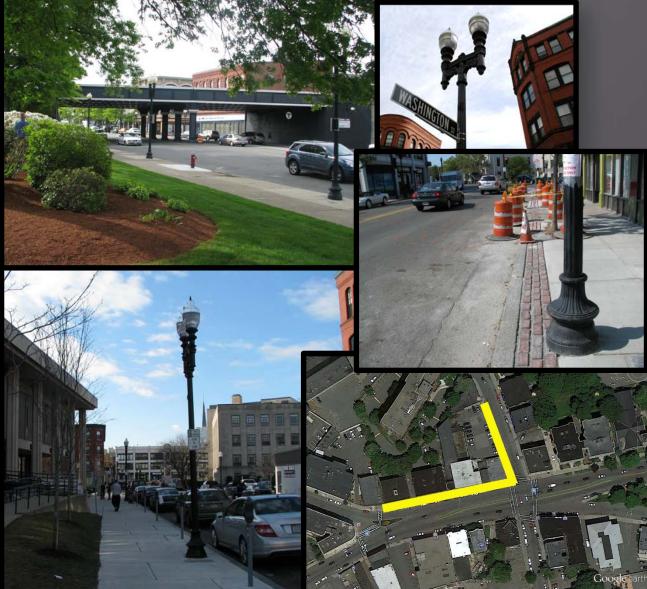

## COMMUNITY FACILITIES



& Projects

**Programs** 

### Neptune Boulevard Park

also known as McManus Field and Lynn Tech Park



## High Rock Reservation





## Lynn Common



LYNN COMMONS

SITE ANALYSIS and EXISTING PROGRAM (1)



# Henry Av. Playground



### Fraser Field & Manning Field





### Historic Buildings

-Lynn Multi-Service Center(Old Post Office)
- Grand Army of the Republic Building



Downtown Infrastructure Projects







### Downtown Parking Improvements





# Business Assistance & Facade Program



















# Public Services



## Arts & Cultural Programs



### **Elder & Family Services**



## **Education Programs**









### Youth Employment



#### Youth Assistance