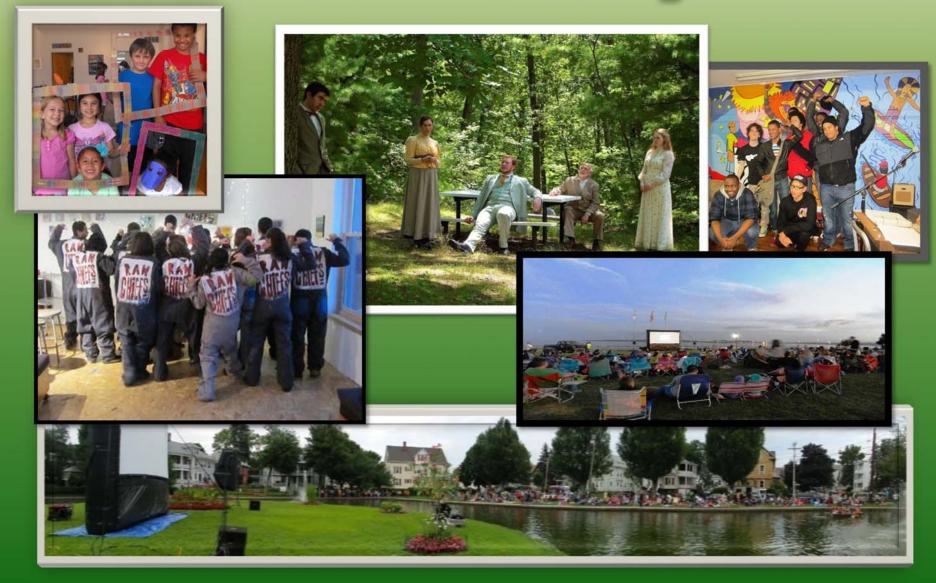

## COMMUNITY FACILITIES



& Projects

**Programs** 

### Neptune Boulevard Park

also known as McManus Field and Lynn Tech Park



## High Rock Reservation





## Lynn Common



LYNN COMMONS

SITE ANALYSIS and EXISTING PROGRAM (1)



# Henry Av. Playground



### Fraser Field & Manning Field





### Historic Buildings

-Lynn Multi-Service Center(Old Post Office)
- Grand Army of the Republic Building



Downtown Infrastructure Projects







### Downtown Parking Improvements





# Business Assistance & Facade Program



















# Public Services



## Arts & Cultural Programs



### **Elder & Family Services**



## **Education Programs**









### Youth Employment



#### Youth Assistance