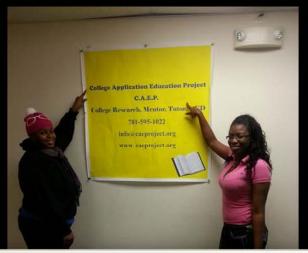

## COMMUNITY FACILITIES



& Projects

**Programs** 

### Neptune Boulevard Park

also known as McManus Field and Lynn Tech Park



## High Rock Reservation





## Lynn Common



LYNN COMMONS

SITE ANALYSIS and EXISTING PROGRAM (1)



# Henry Av. Playground



### Fraser Field & Manning Field





### Historic Buildings

-Lynn Multi-Service Center(Old Post Office)
- Grand Army of the Republic Building



Downtown Infrastructure Projects







### Downtown Parking Improvements





# Business Assistance & Facade Program



















# Public Services



## Arts & Cultural Programs



### **Elder & Family Services**



## **Education Programs**









### Youth Employment



#### Youth Assistance