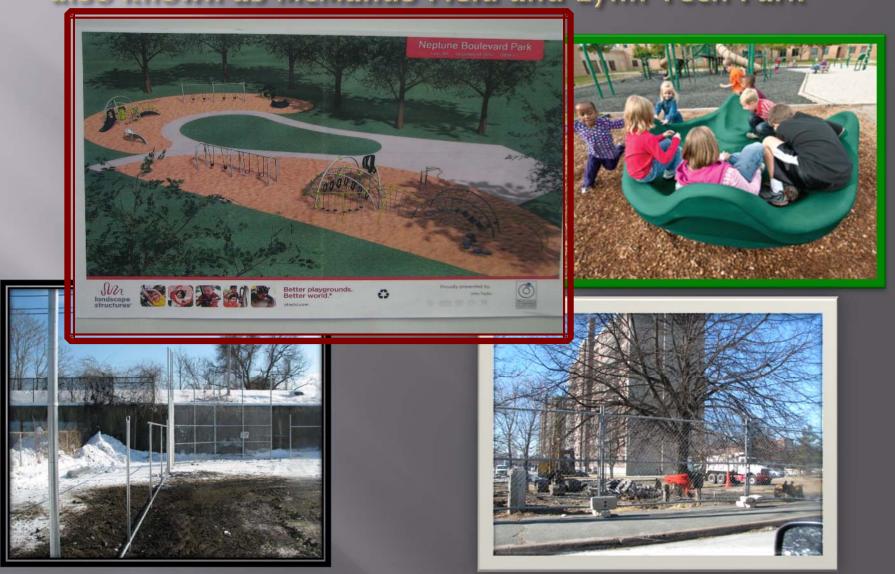

## COMMUNITY FACILITIES



& Projects

**Programs** 

### Neptune Boulevard Park

also known as McManus Field and Lynn Tech Park



## High Rock Reservation





## Lynn Common



LYNN COMMONS

SITE ANALYSIS and EXISTING PROGRAM (1)



# Henry Av. Playground



### Fraser Field & Manning Field





### Historic Buildings

-Lynn Multi-Service Center(Old Post Office)
- Grand Army of the Republic Building



Downtown Infrastructure Projects







### Downtown Parking Improvements





# Business Assistance & Facade Program



















# Public Services



## Arts & Cultural Programs



### **Elder & Family Services**



## **Education Programs**









### Youth Employment



#### Youth Assistance