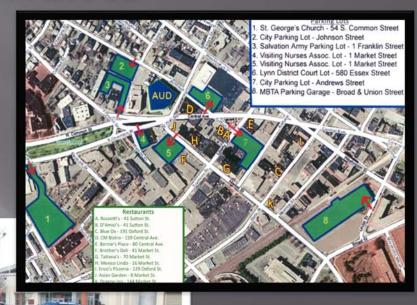

## COMMUNITY FACILITIES



& Projects

**Programs** 

### Neptune Boulevard Park

also known as McManus Field and Lynn Tech Park



## High Rock Reservation





## Lynn Common



LYNN COMMONS

SITE ANALYSIS and EXISTING PROGRAM (1)



# Henry Av. Playground



### Fraser Field & Manning Field





### Historic Buildings

-Lynn Multi-Service Center(Old Post Office)
- Grand Army of the Republic Building



Downtown Infrastructure Projects







### Downtown Parking Improvements





# Business Assistance & Facade Program



















# Public Services



## Arts & Cultural Programs



### **Elder & Family Services**



## **Education Programs**









### Youth Employment



#### Youth Assistance