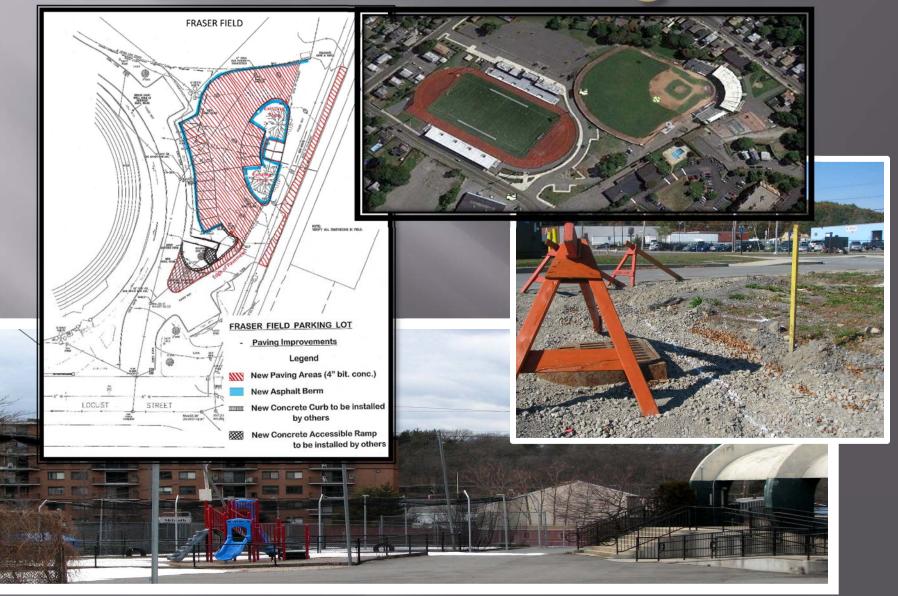

## COMMUNITY FACILITIES



& Projects

**Programs** 

### Neptune Boulevard Park

also known as McManus Field and Lynn Tech Park



## High Rock Reservation





## Lynn Common



LYNN COMMONS

SITE ANALYSIS and EXISTING PROGRAM (1)



# Henry Av. Playground



### Fraser Field & Manning Field





### Historic Buildings

-Lynn Multi-Service Center(Old Post Office)
- Grand Army of the Republic Building



Downtown Infrastructure Projects







### Downtown Parking Improvements





# Business Assistance & Facade Program



















# Public Services



## Arts & Cultural Programs



### **Elder & Family Services**



## **Education Programs**









### Youth Employment



#### Youth Assistance